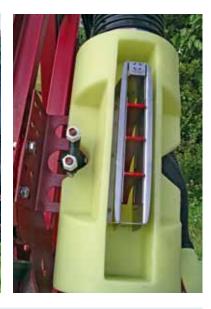

# XV IRIS 1

The Variant IRIS 1 provides a TWIN effect to ensure coverage and penetration of even the most difficult and densest crop. Each outlet is equipped with two cone nozzles placed in front of the adjustable air slot, thus creating the TWIN effect and reducing drift and loss of the product to a minimum.

The three air vanes in each outlet provide sideward adjustment of the air supply, so that an even application from both sides onto each row can be made, if necessary.

FIMA 2010 Novedad Técnica HARDI IRIS Sistema para pulverización en viña The 8 outlets are mounted in the factory according to each farm's specification. meanwhile each IRIS 1 outlet can easily be adjusted sidewards if the distance between the rows needs to be changed.