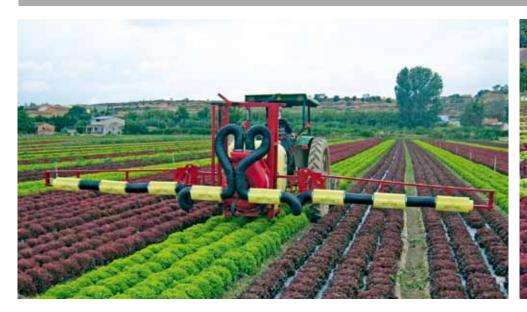

# XV IRIS 1

The Variant IRIS 1 provides a TWIN effect to ensure coverage and penetration of even the most difficult and densest crop. Each outlet is equipped with two cone nozzles placed in front of the adjustable air slot, thus creating the TWIN effect and reducing drift and loss of the product to a minimum.

The three air vanes in each outlet provide sideward adjustment of the air supply, so that an even application from both sides onto each row can be made, if necessary.

FIMA 2010 Novedad Técnica HARDI IRIS Sistema para pulverización en viña The 8 outlets are mounted in the factory according to each farm's specification. meanwhile each IRIS 1 outlet can easily be adjusted sidewards if the distance between the rows needs to be changed.

hydraulically, to provide auick and comfortable height adjustment and folding of the boom. This can be done either via the joystick or directly with the hydraulic lever in the tractor.

The XV boom

is operated fully