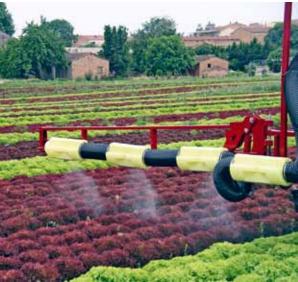

# XV IRIS 1

The Variant IRIS 1 provides a TWIN effect to ensure coverage and penetration of even the most difficult and densest crop. Each outlet is equipped with two cone nozzles placed in front of the adjustable air slot, thus creating the TWIN effect and reducing drift and loss of the product to a minimum.

The three air vanes in each outlet provide sideward adjustment of the air supply, so that an even application from both sides onto each row can be made, if necessary.

FIMA 2010 Novedad Técnica HARDI IRIS Sistema para pulverización en viña The 8 outlets are mounted in the factory according to each farm's specification. meanwhile each IRIS 1 outlet can easily be adjusted sidewards if the distance between the rows needs to be changed.