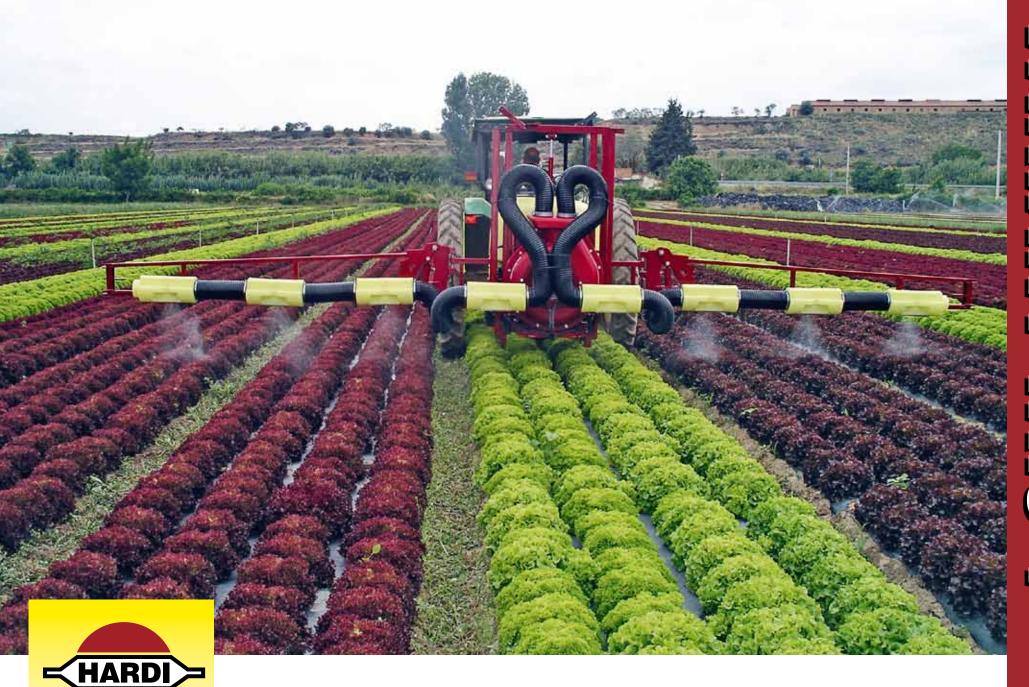

# XV IRIS 1

The Variant IRIS 1 provides a TWIN effect to ensure coverage and penetration of even the most difficult and densest crop. Each outlet is equipped with two cone nozzles placed in front of the adjustable air slot, thus creating the TWIN effect and reducing drift and loss of the product to a minimum.

The three air vanes in each outlet provide sideward adjustment of the air supply, so that an even application from both sides onto each row can be made, if necessary.

FIMA 2010 Novedad Técnica HARDI IRIS Sistema para pulverización en viña The 8 outlets are mounted in the factory according to each farm's specification. meanwhile each IRIS 1 outlet can easily be adjusted sidewards if the distance between the rows needs to be changed.

hydraulically, to provide auick and comfortable height adjustment and folding of the boom. This can be done either via the joystick or directly with the hydraulic lever in the tractor.

The XV boom

is operated fully