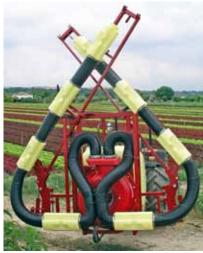

# XV IRIS 1

The Variant IRIS 1 provides a TWIN effect to ensure coverage and penetration of even the most difficult and densest crop. Each outlet is equipped with two cone nozzles placed in front of the adjustable air slot, thus creating the TWIN effect and reducing drift and loss of the product to a minimum.

The three air vanes in each outlet provide sideward adjustment of the air supply, so that an even application from both sides onto each row can be made, if necessary.

FIMA 2010 Novedad Técnica HARDI IRIS Sistema para pulverización en viña The 8 outlets are mounted in the factory according to each farm's specification. meanwhile each IRIS 1 outlet can easily be adjusted sidewards if the distance between the rows needs to be changed.

hydraulically, to provide auick and comfortable height adjustment and folding of the boom. This can be done either via the joystick or directly with the hydraulic lever in the tractor.

The XV boom

is operated fully